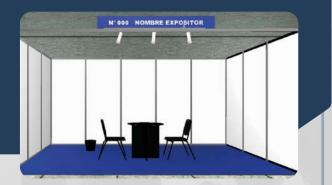

### PARTICIPATION OPTIONS

(Referential images)

#### BASIC BOOTH € 724 x sqm (Over 9 sqm)

**Specifications:** Exhibitor's fascia with name and booth number, tradeshow's logo sign, MDF white panel, aluminum structure, floor carpet, spotlights.

**Equipment:** 1 round table, 2 chairs, 1 small trash bin.

**Energy:** 70 watts x sqm, 1 electric outlet.